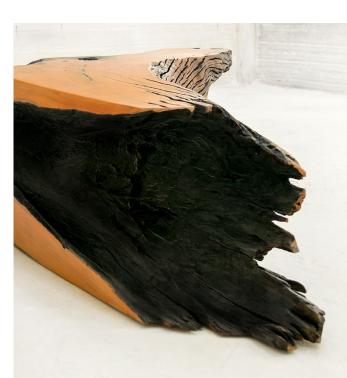

Aeroplane

Raw material: Root wood and iron structure

Size: Length: 1,50m - Width: 100m - h: 0,57m

Weight: 35 Kg

Year of cutting: 1985

For cozy and social ambience

Formigueiro

Raw material: Root of Tarumã wood