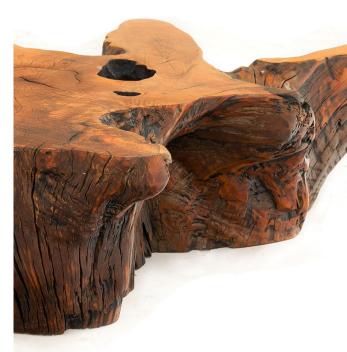

Raw material: Root of Tarumã wood

Size: Length: 1,35m - Width: 1,15m - h: 0,40m

Weight: 89 Kg

Year of cutting: 1980

For cozy and social ambience

1,15m

— 1,35m

Raw material: Root of Tarumã wood