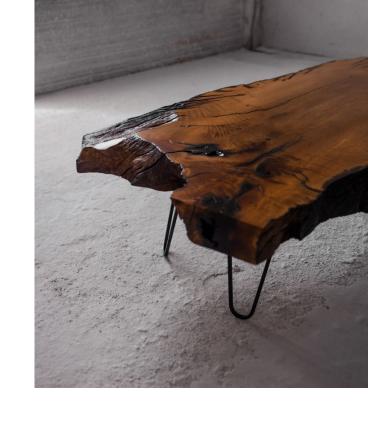

Aeroplane

Raw material: Root wood and iron structure

Size: Length: 1,50m - Width: 100m - h: 0,57m

Weight: 35 Kg

Year of cutting: 1985

For cozy and social ambience

Formigueiro

Raw material: Root of Tarumã wood