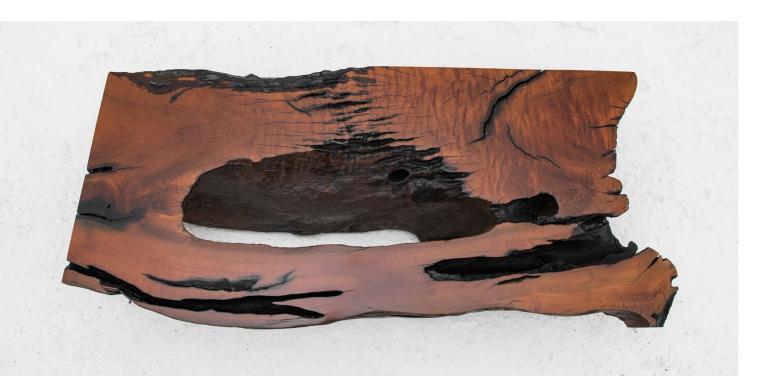

Raw material: Root of Tarumã wood

Size: Length: 1,35m - Width: 1,15m - h: 0,40m

Weight: 89 Kg

Year of cutting: 1980

For cozy and social ambience

1,15m

— 1,35m

Raw material: Root of Tarumã wood