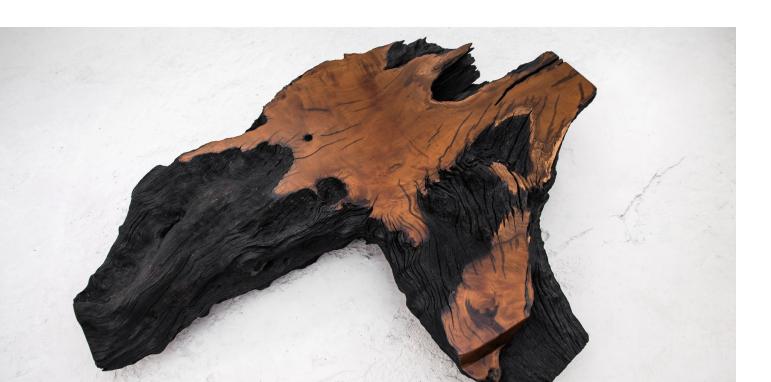

Aeroplane

Raw material: Root wood and iron structure

Size: Length: 1,50m - Width: 100m - h: 0,57m

Weight: 35 Kg

Year of cutting: 1985

For cozy and social ambience

Formigueiro

Raw material: Root of Tarumã wood

Size: Length: 1,94m - Width: 1,45m - h: 0,57m

Weight: 160 Kg

Year of cutting: 1974

For cozy and social ambience

Raw material: Root of Tarumã wood and iron structure

Size: Length: 1,80m - Width: 1,25m - h: 0,45m