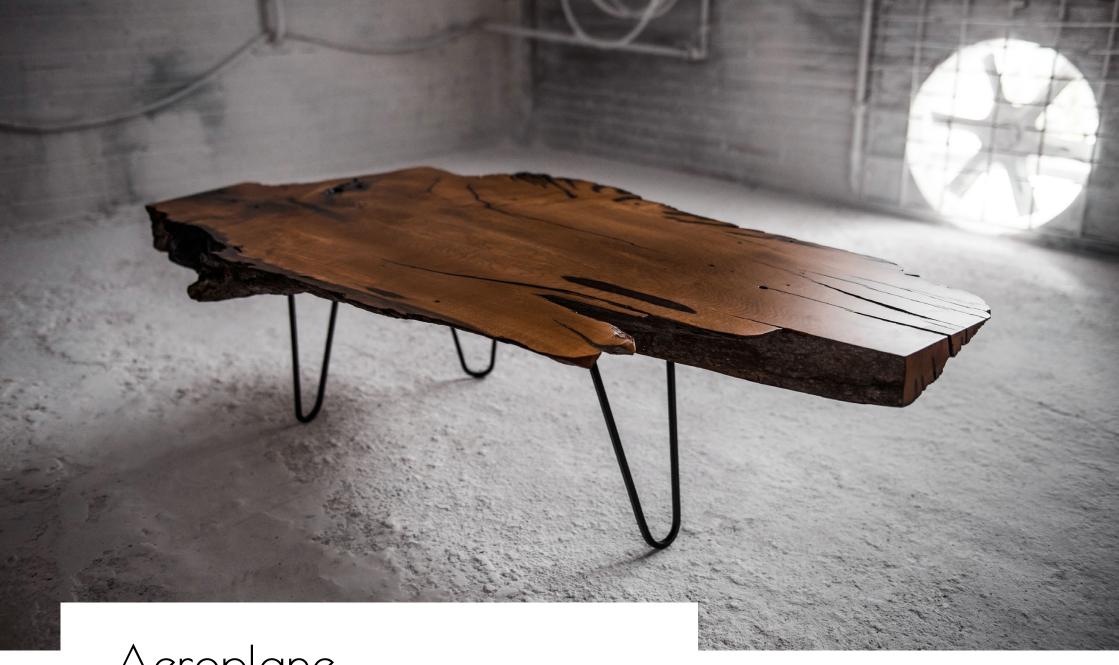

Aeroplane

Raw material: Root wood and iron structure

Size: Length: 1,50m - Width: 100m - h: 0,57m

Weight: 35 Kg

Year of cutting: 1985

For cozy and social ambience

Formigueiro

Raw material: Root of Tarumã wood