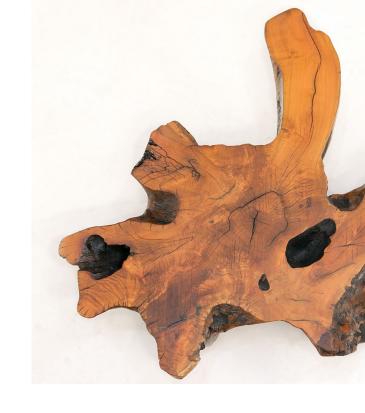

Weight: 109 Kg

Year of cutting: 1983

For cozy and social ambience

Raw material: Root of Tarumã wood and iron structure

Size: Length: 1,45m - Width: 0,83m - h: 0,55m

Weight: 65 Kg

Year of cutting: 1980

For cozy and social ambience

0,83m

— 1,45m

h 0,55m

Raw material: Root of Tarumã wood

Size: Length: 1,30m - Width: 0,72m - h: 0,40m

Weight: 68,2 Kg

Year of cutting: 1991

For cozy and social ambience