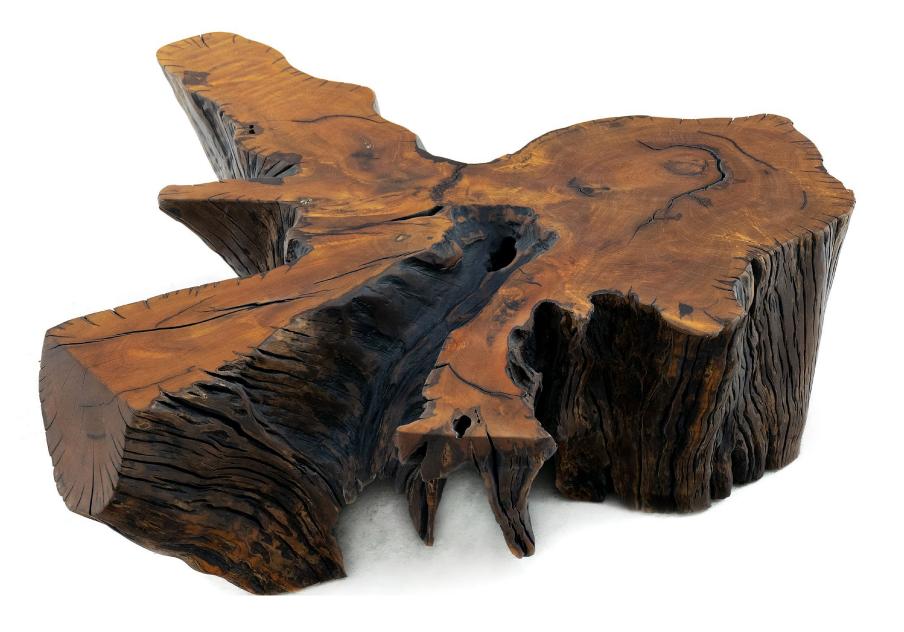

— 1,47m

h 0,45m

Raw material: Root of Tarumã wood

Size: Length: 2,12m - Width: 1,00m - h: 0,83m

Weight: 106,7 Kg

Year of cutting: 1980

For cozy and social ambience

1,00m

— 2,12m

h 0,83m