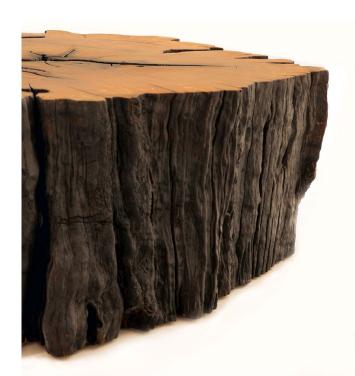

Raw material: Root of Tarumã wood

Size: Length: 1,65m - Width: 1,40m - h: 0,40m

Weight: 146 Kg

Year of cutting: 1972

For cozy and social ambience

1,40m

— 1,65m

Tambor Negro

Raw material: Root of Tarumã wood

Size: Length: 1,00m - Width: 0,95m - h: 0,45m

Weight: 99 Kg

Year of cutting: 1980

For cozy and social ambience

0,95m

— 1,00m

h 0,45m