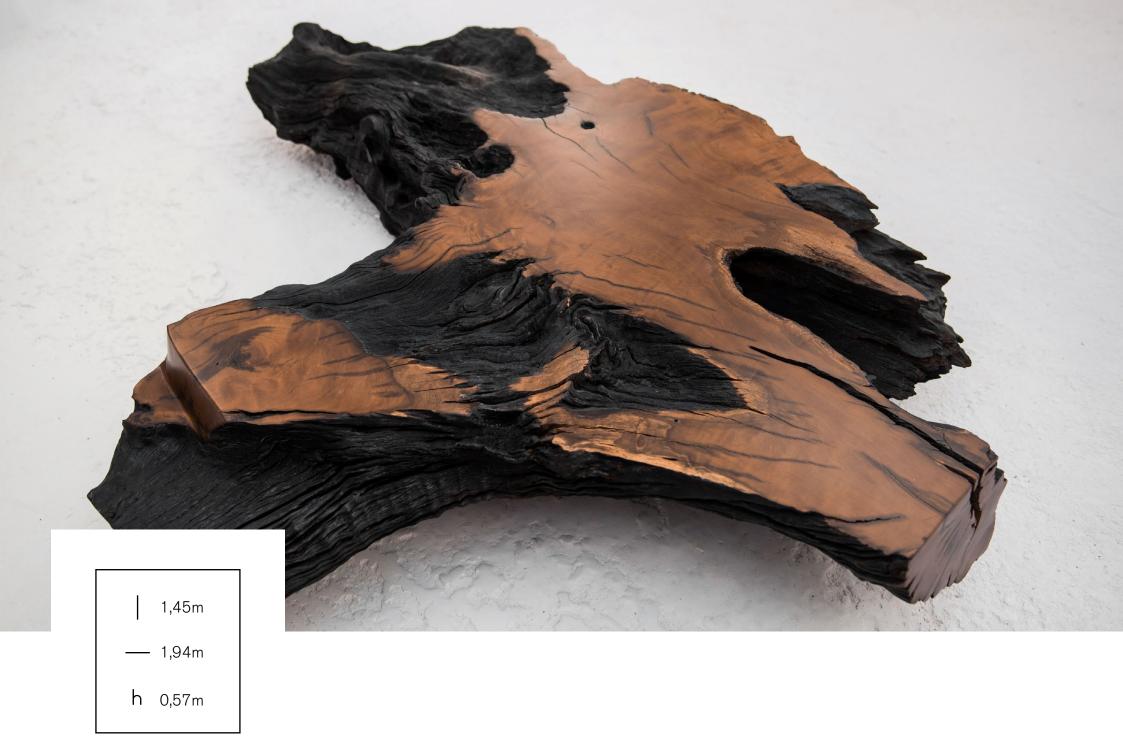

Size: Length: 1,94m - Width: 1,45m - h: 0,57m

Weight: 160 Kg

Year of cutting: 1974

For cozy and social ambience

Raw material: Root of Tarumã wood and iron structure

Size: Length: 1,80m - Width: 1,25m - h: 0,45m