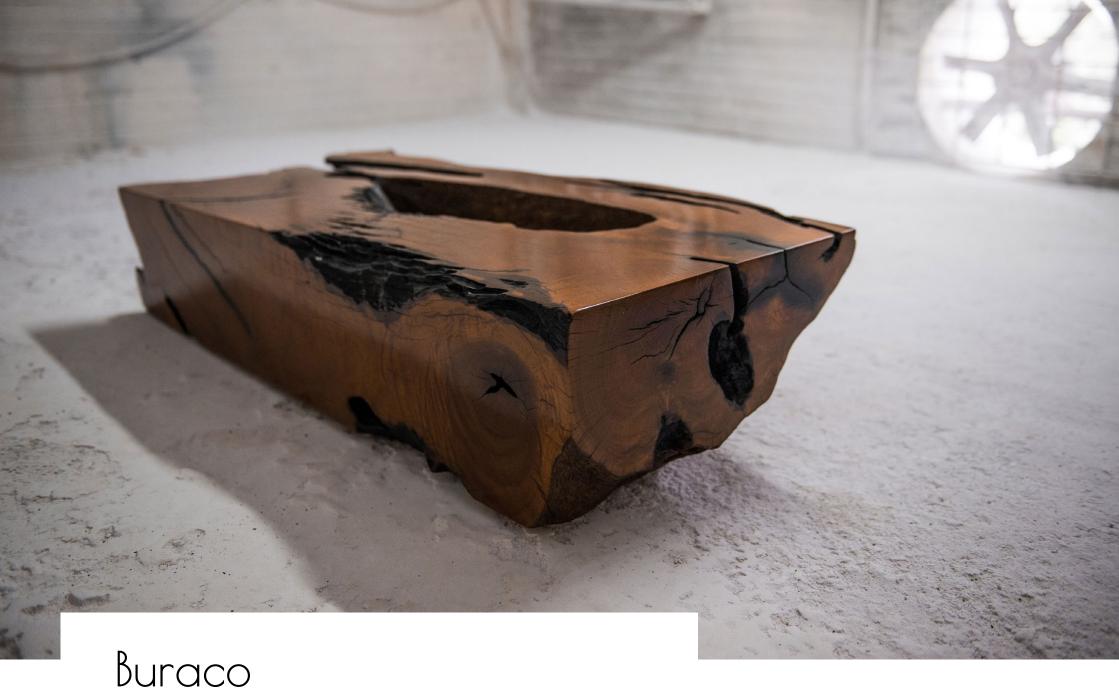

Aeroplane

Raw material: Root wood and iron structure

Size: Length: 1,50m - Width: 100m - h: 0,57m

Weight: 35 Kg

Year of cutting: 1985

For cozy and social ambience











Formigueiro

Raw material: Root of Tarumã wood

Size: Length: 1,94m - Width: 1,45m - h: 0,57m

Weight: 160 Kg

Year of cutting: 1974

For cozy and social ambience











Raw material: Root of Tarumã wood and iron structure

Size: Length: 1,80m - Width: 1,25m - h: 0,45m

Weight: 109 Kg

Year of cutting: 1983

For cozy and social ambience











Raw material: Root of Tarumã wood and iron structure

Size: Length: 1,45m - Width: 0,83m - h: 0,55m

Weight: 65 Kg

Year of cutting: 1980

For cozy and social ambience

0,83m

— 1,45m

h 0,55m









Raw material: Root of Tarumã wood

Size: Length: 1,30m - Width: 0,72m - h: 0,40m

Weight: 68,2 Kg

Year of cutting: 1991

For cozy and social ambience

0,72m

— 1,30m









Raw material: Root of solid wood

Size: Length: 1,35m - Width: 1,00m - h: 0,50m

Weight: 105 Kg

Year of cutting: 1983

For cozy and social ambience

| 1,00m --- 1,35m

h 0,50m









Raw material: Root of Tarumã wood and iron structure

Size: Length: 1,75m - Width: 1,15m - h: 0,40m

Weight: 103 Kg

Year of cutting: 1983

For cozy and social ambience

1,15m

— 1,75m









Lava

Raw material: Root of Tarumã wood

Size: Length: 1,60m - Width: 1,40m - h: 0,40m

Weight: 189 Kg

Year of cutting: 1972

For cozy and social ambience

1,40m

— 1,60m









Raw material: Root of Tarumã wood

Size: Length: 1,35m - Widt