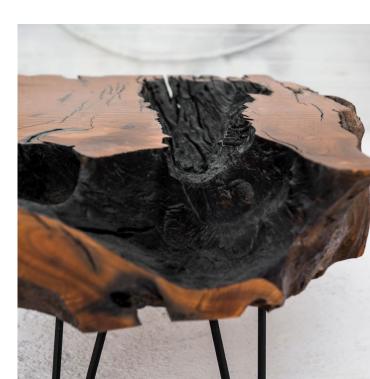

Raw material: Root of Tarumã wood

Size: Length: 1,65m - Width: 1,40m - h: 0,40m

Weight: 146 Kg

Year of cutting: 1972

For cozy and social ambience

1,40m

— 1,65m

Tambor Negro