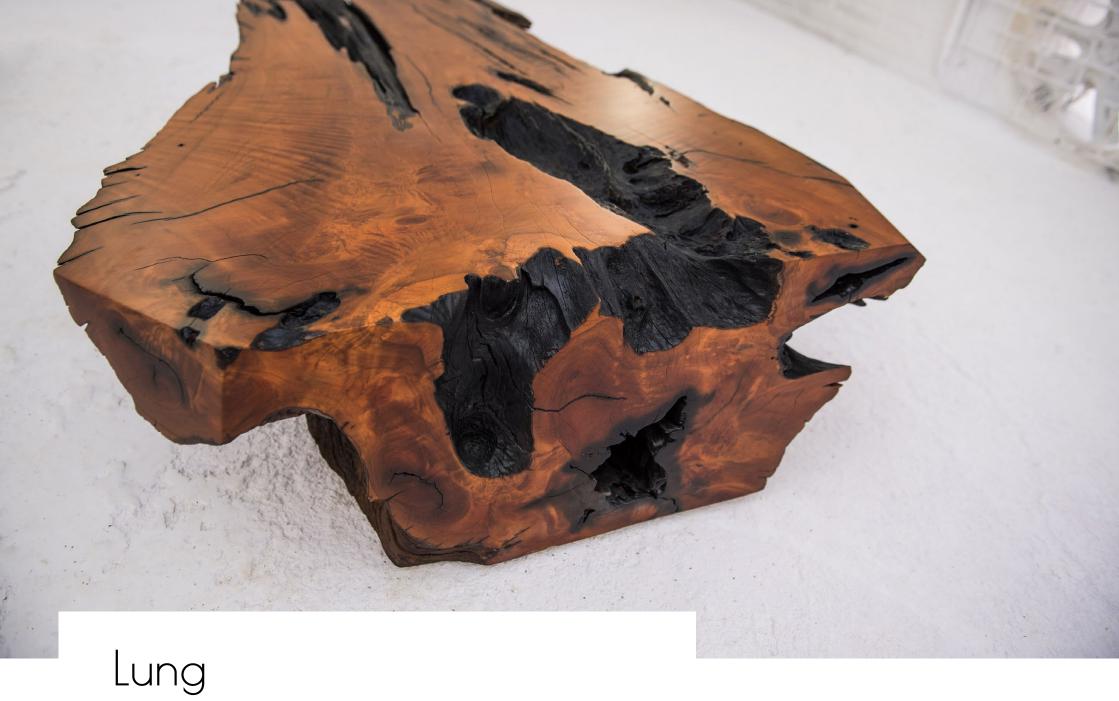

Raw material: Root of Tarumã wood

Size: Length: 1,35m - Width: 1,15m - h: 0,40m

Weight: 89 Kg

Year of cutting: 1980

For cozy and social ambience

1,15m

— 1,35m

Raw material: Root of Tarumã wood