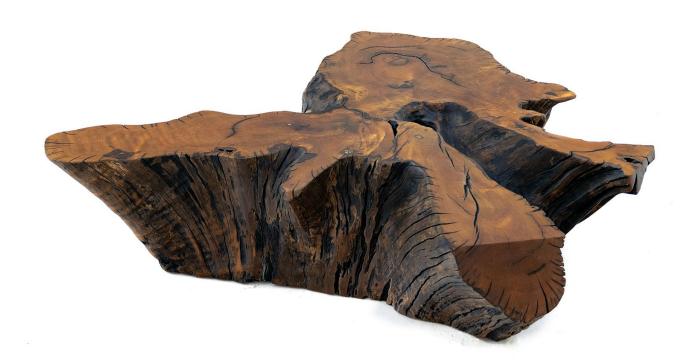

Lava

Raw material: Root of Tarumã wood

Size: Length: 1,60m - Width: 1,40m - h: 0,40m

Weight: 189 Kg

Year of cutting: 1972

For cozy and social ambience

1,40m

— 1,60m