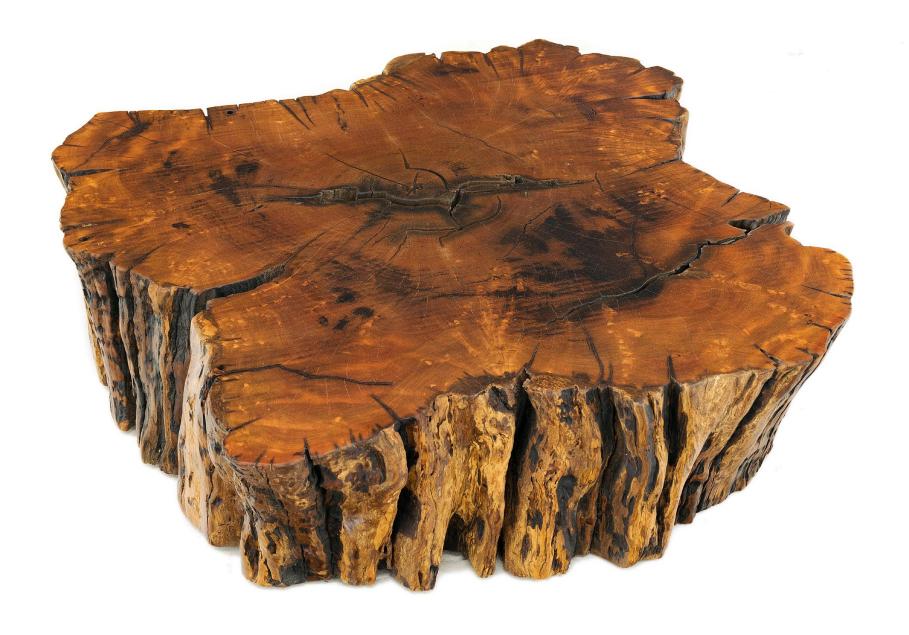

Porcini

Raw material: Root of Tarumã wood

Size: Length: 1,40m - Width: 1,20m - h: 0,45m

Weight: 113,5 Kg

Year of cutting: 1987

For cozy and social ambience

1,20m

— 1,40m