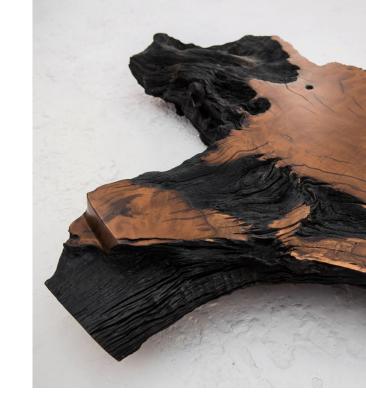

Aeroplane

Raw material: Root wood and iron structure

Size: Length: 1,50m - Width: 100m - h: 0,57m

Weight: 35 Kg

Year of cutting: 1985

For cozy and social ambience

Formigueiro

Raw material: Root of Tarumã wood

Size: Length: 1,94m - Width: 1,45m - h: 0,57m

Weight: 160 Kg

Year of cutting: 1974

For cozy and social ambience

Raw material: Root of Tarumã wood and iron structure

Size: Length: 1,80m - Width: 1,25m - h: 0,45m