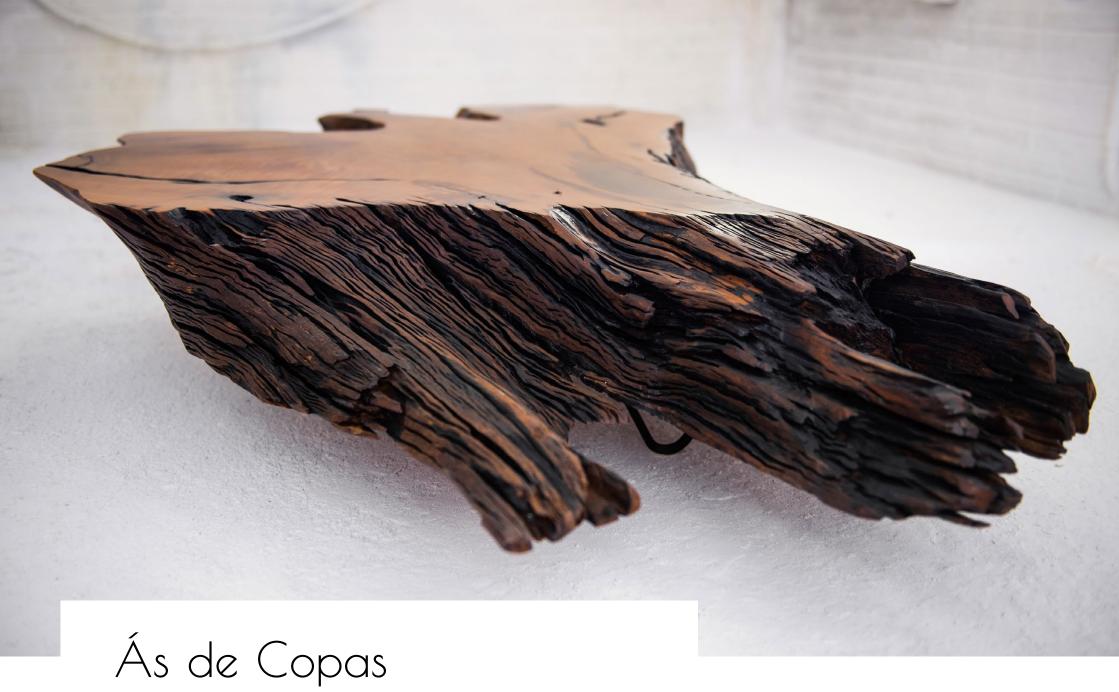

Aeroplane

Raw material: Root wood and iron structure

Size: Length: 1,50m - Width: 100m - h: 0,57m

Weight: 35 Kg

Year of cutting: 1985

For cozy and social ambience











Formigueiro

Raw material: Root of Tarumã wood

Size: Length: 1,94m - Width: 1,45m - h: 0,57m

Weight: 160 Kg

Year of cutting: 1974

For cozy and social ambience











Raw material: Root of Tarumã wood and iron structure

Size: Length: 1,80m - Width: 1,25m - h: 0,45m

Weight: 109 Kg

Year of cutting: 1983

For cozy and social ambience











Raw material: Root of Tarumã wood and iron structure

Size: Length: 1,45m - Width: 0,83m - h: 0,55m

Weight: 65 Kg

Year of cutting: 1980

For cozy and social ambience

0,83m

— 1,45m

h 0,55m









Raw material: Root of Tarumã wood

Size: Length: 1,30m - Width: 0,72m - h: 0,40m

Weight: 68,2 Kg

Year of cutting: 1991

For cozy and social ambience

0,72m

— 1,30m









Raw material: Root of solid wood

Size: Length: 1,35m - Width: 1,00m - h: 0,50m

Weight: 105 Kg

Year of cutting: 1983

For cozy and social ambience

| 1,00m --- 1,35m

h 0,50m









Raw material: Root of Tarumã wood and iron structure