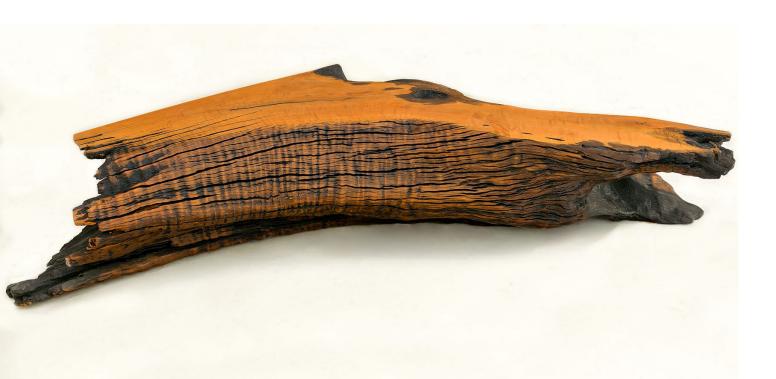

Aeroplane

Raw material: Root wood and iron structure

Size: Length: 1,50m - Width: 100m - h: 0,57m

Weight: 35 Kg

Year of cutting: 1985

For cozy and social ambience

Formigueiro

Raw material: Root of Tarumã wood