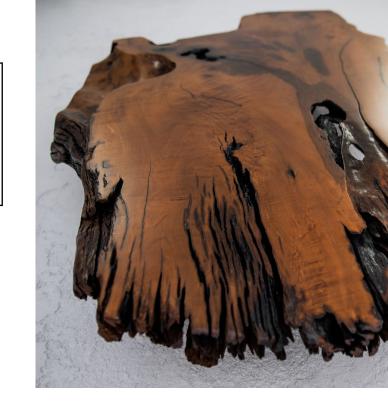

Weight: 109 Kg

Year of cutting: 1983

For cozy and social ambience

Raw material: Root of Tarumã wood and iron structure

Size: Length: 1,45m - Width: 0,83m - h: 0,55m

Weight: 65 Kg

Year of cutting: 1980

For cozy and social ambience

0,83m

— 1,45m

h 0,55m

Raw material: Root of Tarumã wood

Size: Length: 1,30m - Width: 0,72m - h: 0,40m

Weight: 68,2 Kg

Year of cutting: 1991

For cozy and social ambience