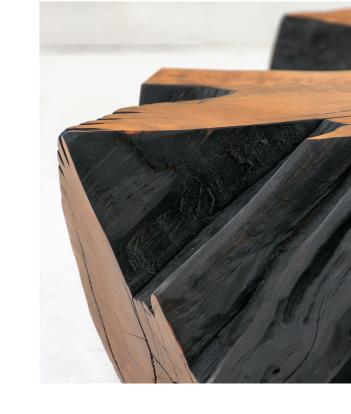

: 1980

For cozy and social ambience

0,83m

— 1,45m

h 0,55m









Raw material: Root of Tarumã wood

Size: Length: 1,30m - Width: 0,72m - h: 0,40m

Weight: 68,2 Kg

Year of cutting: 1991

For cozy and social ambience

0,72m

— 1,30m









Raw material: Root of solid wood

Size: Length: 1,35m - Width: 1,00m - h: 0,50m

Weight: 105 Kg

Year of cutting: 1983

For cozy and social ambience

| 1,00m --- 1,35m

h 0,50m









Raw material: Root of Tarumã wood and iron structure

Size: Length: 1,75m - Width: 1,15m - h: 0,40m

Weight: 103 Kg

Year of cutting: 1983

For cozy and social ambience

1,15m

— 1,75m









Lava

Raw material: Root of Tarumã wood

Size: Length: 1,60m - Width: 1,40m - h: 0,40m

Weight: 189 Kg

Year of cutting: 1972

For cozy and social ambience

1,40m

— 1,60m









Raw material: Root of Tarumã wood

Size: Length: 1,35m - Width: 1,15m - h: 0,40m

Weight: 89 Kg

Year of cutting: 1980

For cozy and social ambience

1,15m

— 1,35m









Raw material: Root of Tarumã wood

Size: Length: 2,40m - Width: 95m - h: 60m

Weight: 280 Kg

Year of cutting: 1979

For cozy and social ambience

0,95m

— 2,40m

h 0,60m









Coral

Raw material: Root of Tarumã wood

Size: Length: 1,65m - Width: 1,40m - h: 0,40m

Weight: 146 Kg

Year of cutting: 1972

For cozy and social ambience

1,40m

— 1,65m









Tambor Negro

Raw material: Root of Tarumã wood

Size: Length: 1,00m - Width: 0,95m - h: 0,45m

Weight: 99 Kg

Year of cutting: 1980

For cozy and social ambience

0,95m

— 1,00m

h 0,45m









Porcini

Raw material: Root of Tarumã wood

Size: Length: 1