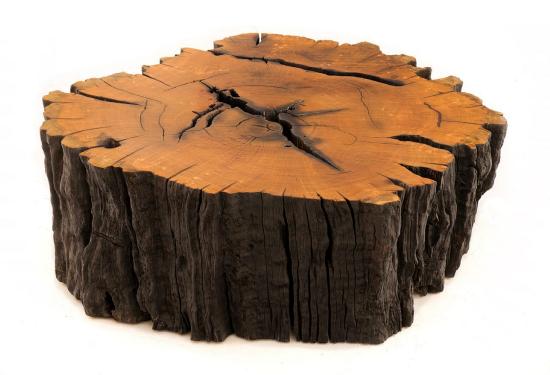

Raw material: Root of Tarumã wood

Size: Length: 1,35m - Width: 1,15m - h: 0,40m

Weight: 89 Kg

Year of cutting: 1980

For cozy and social ambience

1,15m

— 1,35m

Raw material: Root of Tarumã wood

Size: Length: 2,40m - Width: 95m - h: 60m

Weight: 280 Kg

Year of cutting: 1979

For cozy and social ambience

0,95m

— 2,40m

h 0,60m

Coral