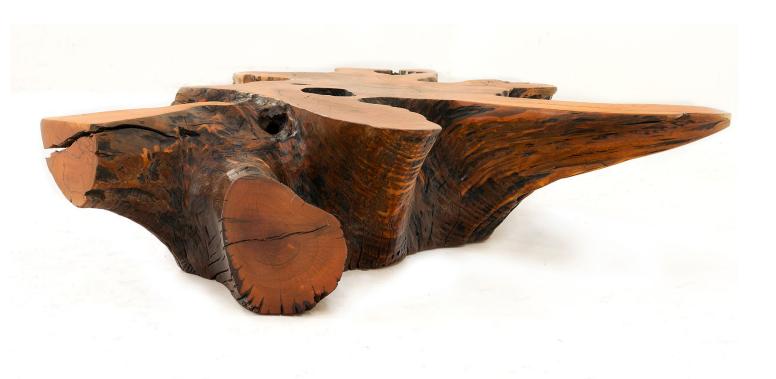

Size: Length: 2,40m - Width: 95m - h: 60m

Weight: 280 Kg

Year of cutting: 1979

For cozy and social ambience

0,95m

— 2,40m

h 0,60m

Coral