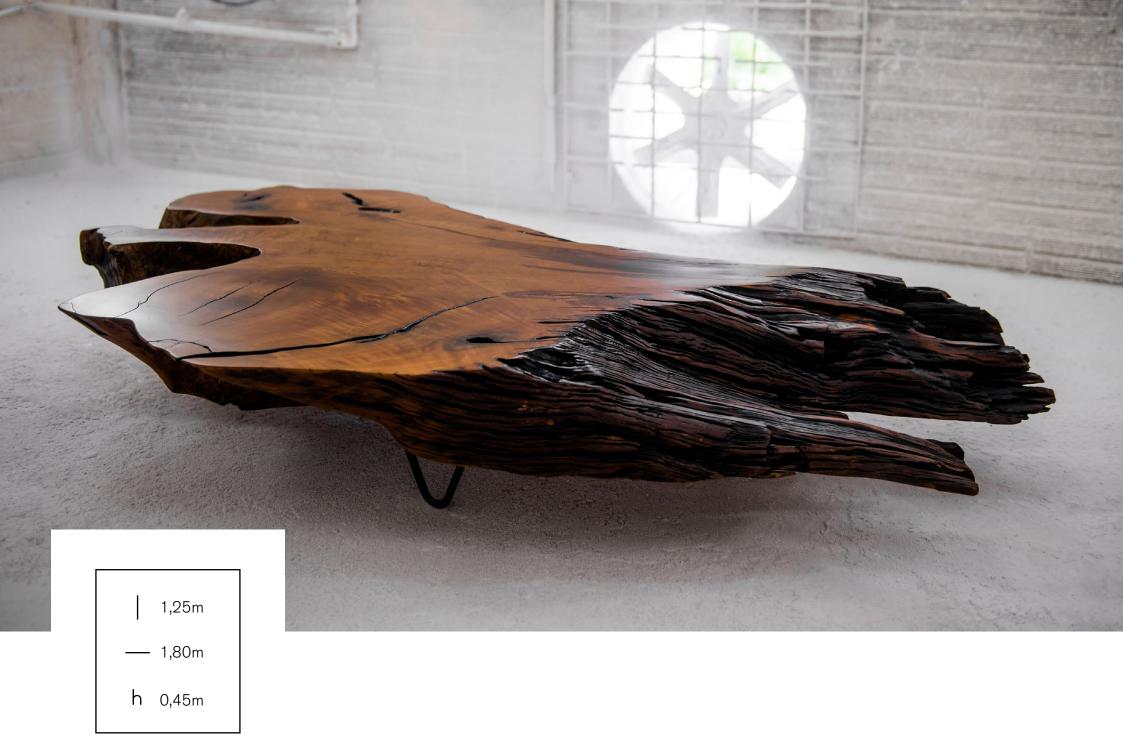

Size: Length: 1,94m - Width: 1,45m - h: 0,57m

Weight: 160 Kg

Year of cutting: 1974

For cozy and social ambience

Raw material: Root of Tarumã wood and iron structure

Size: Length: 1,80m - Width: 1,25m - h: 0,45m

Weight: 109 Kg

Year of cutting: 1983

For cozy and social ambience

Raw material: Root of Tarumã wood and iron structure

Size: Length: 1,45m - Width: 0,83m - h: 0,55m

Weight: 65 Kg

Year of cutting: 1980

For cozy and social ambience