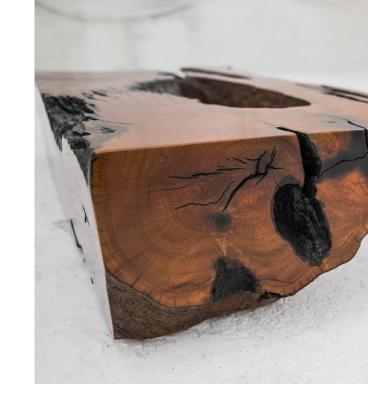

Raw material: Root of Tarumã wood

Size: Length: 1,35m - Width: 1,15m - h: 0,40m

Weight: 89 Kg

Year of cutting: 1980

For cozy and social ambience

1,15m

— 1,35m

Raw material: Root of Tarumã wood