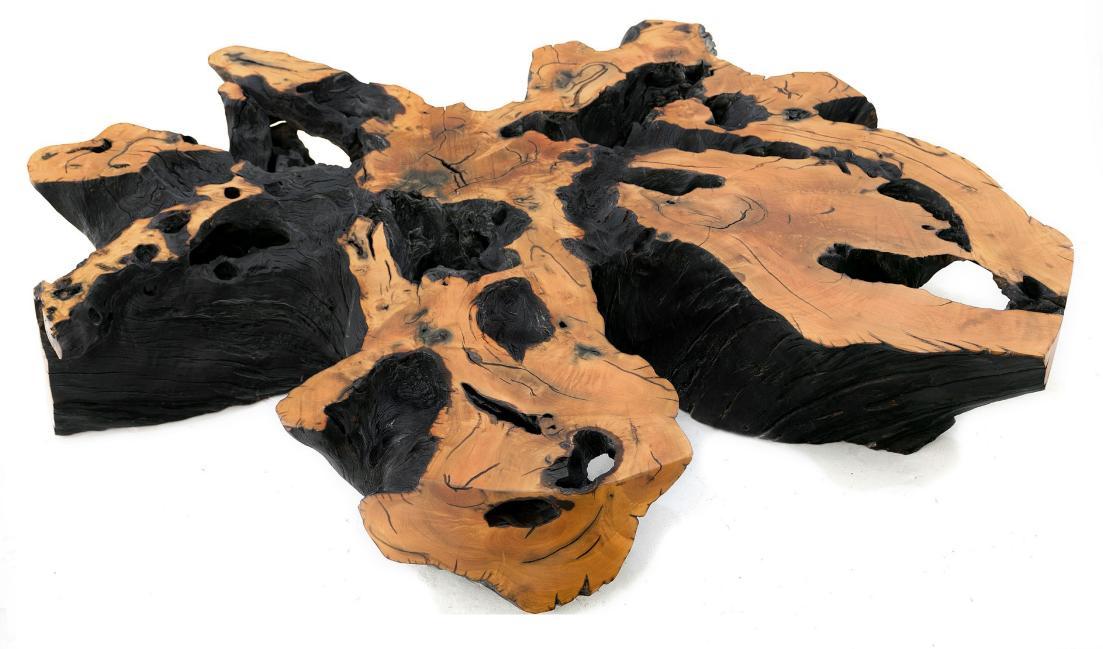

Size: Length: 1,94m - Width: 1,45m - h: 0,57m

Weight: 160 Kg

Year of cutting: 1974

For cozy and social ambience

Raw material: Root of Tarumã wood and iron structure

Size: Length: 1,80m - Width: 1,25m - h: 0,45m