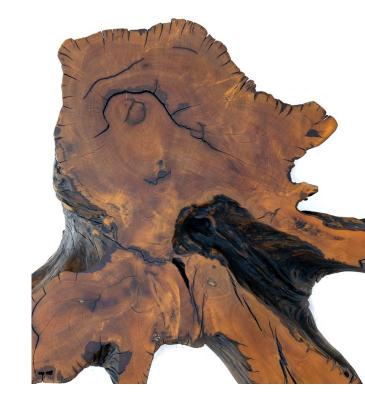

Lava

Raw material: Root of Tarumã wood

Size: Length: 1,60m - Width: 1,40m - h: 0,40m

Weight: 189 Kg

Year of cutting: 1972

For cozy and social ambience

1,40m

— 1,60m