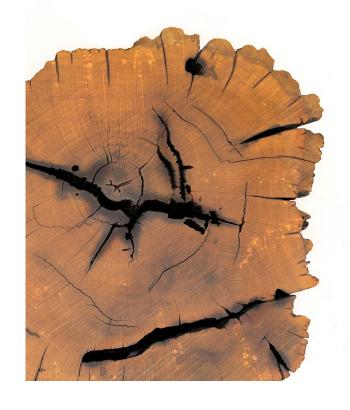

Weight: 109 Kg

Year of cutting: 1983

For cozy and social ambience

Raw material: Root of Tarumã wood and iron structure

Size: Length: 1,45m - Width: 0,83m - h: 0,55m

Weight: 65 Kg

Year of cutting: 1980

For cozy and social ambience

0,83m

— 1,45m

h 0,55m

Raw material: Root of Tarumã wood

Size: Length: 1,30m - Width: 0,72m - h: 0,40m

Weight: 68,2 Kg

Year of cutting: 1991

For cozy and social ambience