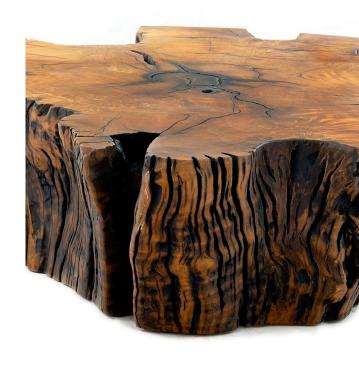

Lava

Raw material: Root of Tarumã wood

Size: Length: 1,60m - Width: 1,40m - h: 0,40m

Weight: 189 Kg

Year of cutting: 1972

For cozy and social ambience

1,40m

— 1,60m