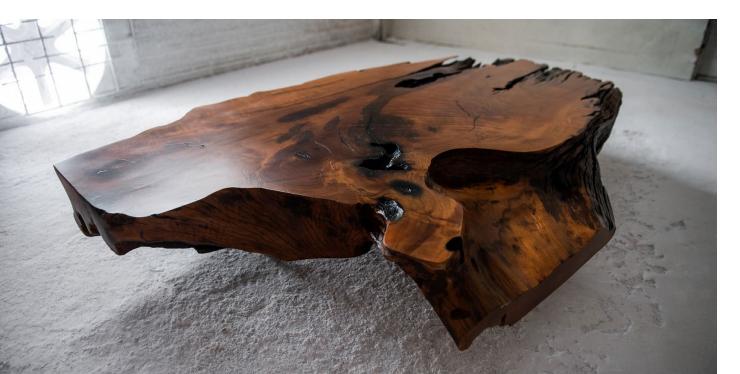

Weight: 109 Kg

Year of cutting: 1983

For cozy and social ambience

Raw material: Root of Tarumã wood and iron structure

Size: Length: 1,45m - Width: 0,83m - h: 0,55m

Weight: 65 Kg

Year of cutting: 1980

For cozy and social ambience

0,83m

— 1,45m

h 0,55m

Raw material: Root of Tarumã wood

Size: Length: 1,30m - Width: 0,72m - h: 0,40m

Weight: 68,2 Kg

Year of cutting: 1991

For cozy and social ambience