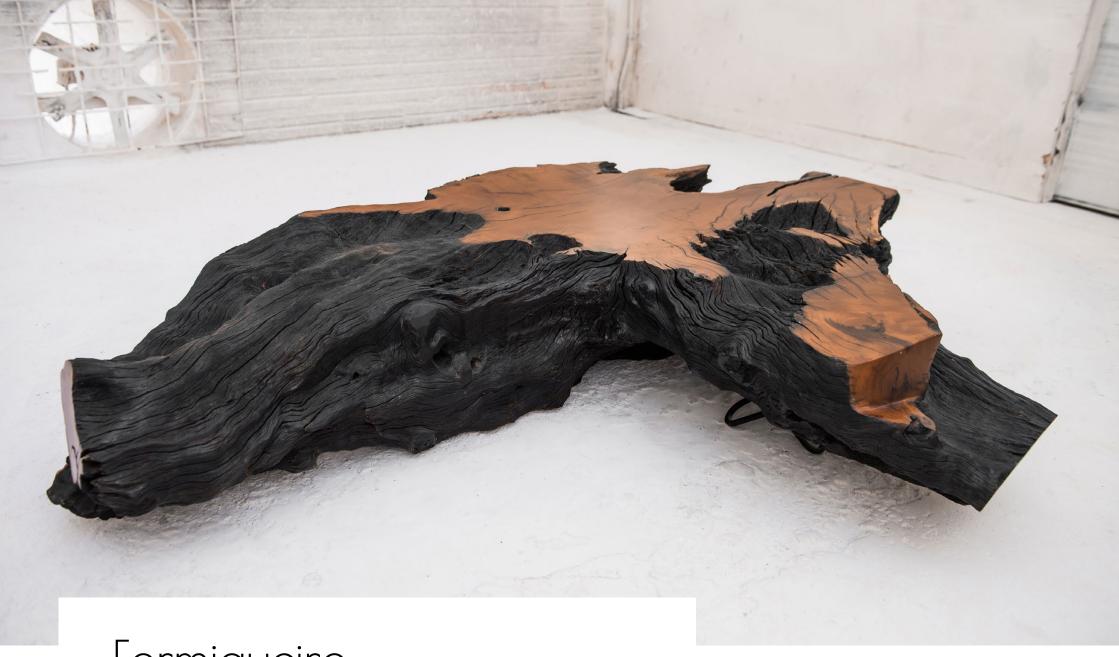

Aeroplane

Raw material: Root wood and iron structure

Size: Length: 1,50m - Width: 100m - h: 0,57m

Weight: 35 Kg

Year of cutting: 1985

For cozy and social ambience

Formigueiro

Raw material: Root of Tarumã wood

Size: Length: 1,94m - Width: 1,45m - h: 0,57m

Weight: 160 Kg

Year of cutting: 1974

For cozy and social ambience

Raw material: Root of Tarumã wood and iron structure

Size: Length: 1,80m - Width: 1,25m - h: 0,45m