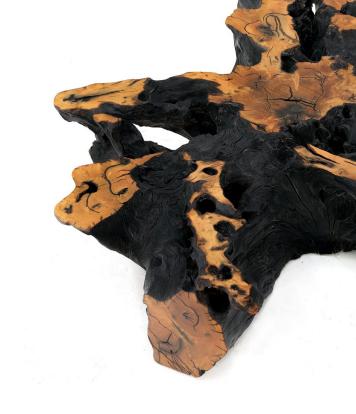

Lava

Raw material: Root of Tarumã wood

Size: Length: 1,60m - Width: 1,40m - h: 0,40m

Weight: 189 Kg

Year of cutting: 1972

For cozy and social ambience

1,40m

— 1,60m