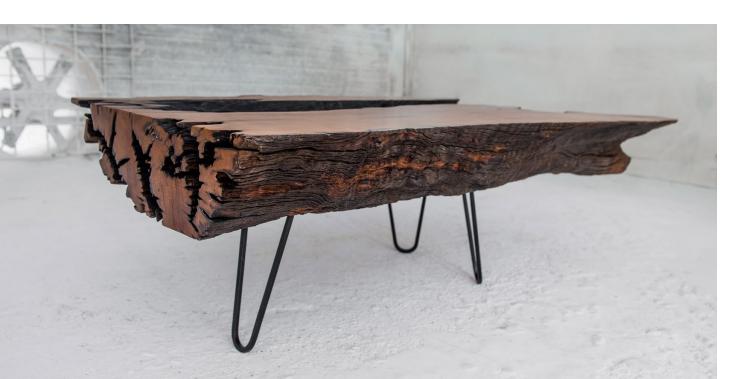

Raw material: Root of Tarumã wood

Size: Length: 1,65m - Width: 1,40m - h: 0,40m

Weight: 146 Kg

Year of cutting: 1972

For cozy and social ambience

1,40m

— 1,65m

Tambor Negro