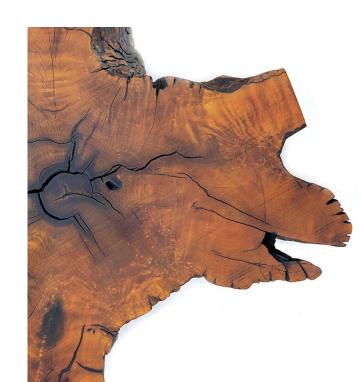

Raw material: Root of Tarumã wood

Size: Length: 1,65m - Width: 1,40m - h: 0,40m

Weight: 146 Kg

Year of cutting: 1972

For cozy and social ambience

1,40m

— 1,65m

Tambor Negro