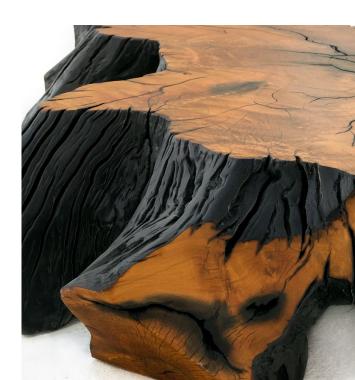

80

For cozy and social ambience

0,83m

— 1,45m

h 0,55m









Raw material: Root of Tarumã wood

Size: Length: 1,30m - Width: 0,72m - h: 0,40m

Weight: 68,2 Kg

Year of cutting: 1991

For cozy and social ambience

0,72m

— 1,30m









Raw material: Root of solid wood

Size: Length: 1,35m - Width: 1,00m - h: 0,50m

Weight: 105 Kg

Year of cutting: 1983

For cozy and social ambience

| 1,00m --- 1,35m

h 0,50m









Raw material: Root of Tarumã wood and iron structure

Size: Length: 1,75m - Width: 1,15m - h: 0,40m

Weight: 103 Kg

Year of cutting: 1983

For cozy and social ambience

1,15m

— 1,75m









Lava

Raw material: Root of Tarumã wood

Size: Length: 1,60m - Width: 1,40m - h: 0,40m

Weight: 189 Kg

Year of cutting: 1972

For cozy and social ambience

1,40m

— 1,60m









Raw material: Root of Tarumã wood

Size: Length: 1,35m - Width: 1,15m - h: 0,40m

Weight: 89 Kg

Year of cutting: 1980

For cozy and social ambience

1,15m

— 1,35m









Raw material: Root of Tarumã wood

Size: Length: 2,40m - Width: 95m - h: 60m

Weight: 280 Kg

Year of cutting: 1979

For cozy and social ambience

0,95m

— 2,40m

h 0,60m









Coral

Raw material: Root of Tarumã wood

Size: Length: 1,65m - Width: 1,40m - h: 0,40m

Weight: 146 Kg

Year of cutting: 1972

For cozy and social ambience

1,40m

— 1,65m









Tambor Negro

Raw material: Root of Tarumã wood

Size: Length: 1,00m - Width: 0,95m - h: 0,45m

Weight: 99 Kg

Year of cutting: 1980

For cozy and social ambience

0,95m

— 1,00m

h 0,45m









Porcini

Raw material: Root of Tarumã wood

Size: Length: 1,40m