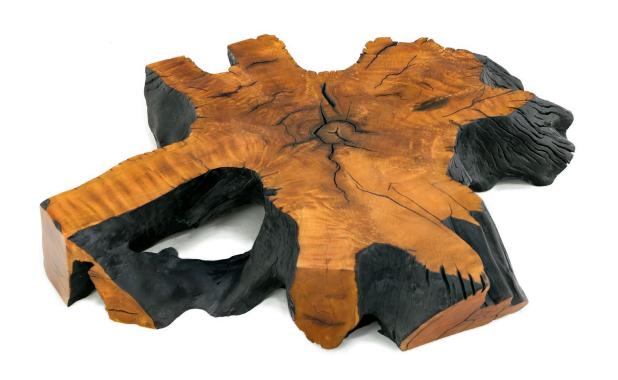

1980

For cozy and social ambience

0,83m

— 1,45m

h 0,55m









Raw material: Root of Tarumã wood

Size: Length: 1,30m - Width: 0,72m - h: 0,40m

Weight: 68,2 Kg

Year of cutting: 1991

For cozy and social ambience

0,72m

— 1,30m









Raw material: Root of solid wood

Size: Length: 1,35m - Width: 1,00m - h: 0,50m

Weight: 105 Kg

Year of cutting: 1983

For cozy and social ambience

| 1,00m --- 1,35m

h 0,50m









Raw material: Root of Tarumã wood and iron structure

Size: Length: 1,75m - Width: 1,15m - h: 0,40m

Weight: 103 Kg

Year of cutting: 1983

For cozy and social ambience

1,15m

— 1,75m









Lava

Raw material: Root of Tarumã wood

Size: Length: 1,60m - Width: 1,40m - h: 0,40m

Weight: 189 Kg

Year of cutting: 1972

For cozy and social ambience

1,40m

— 1,60m









Raw material: Root of Tarumã wood

Size: Length: 1,35m - Width: 1,15m - h: 0,40m

Weight: 89 Kg

Year of cutting: 1980

For cozy and social ambience

1,15m

— 1,35m









Raw material: Root of Tarumã wood

Size: Length: 2,40m - Width: 95m - h: 60m

Weight: 280 Kg

Year of cutting: 1979

For cozy and social ambience

0,95m

— 2,40m

h 0,60m









Coral

Raw material: Root of Tarumã wood

Size: Length: 1,65m - Width: 1,40m - h: 0,40m

Weight: 146 Kg

Year of cutting: 1972

For cozy and social ambience

1,40m

— 1,65m









Tambor Negro

Raw material: Root of Tarumã wood

Size: Length: 1,00m - Width: 0,95m - h: 0,45m

Weight: 99 Kg

Year of cutting: 1980

For cozy and social ambience

0,95m

— 1,00m

h 0,45m









Porcini

Raw material: Root of Tarumã wood

Size: Length: 1,4