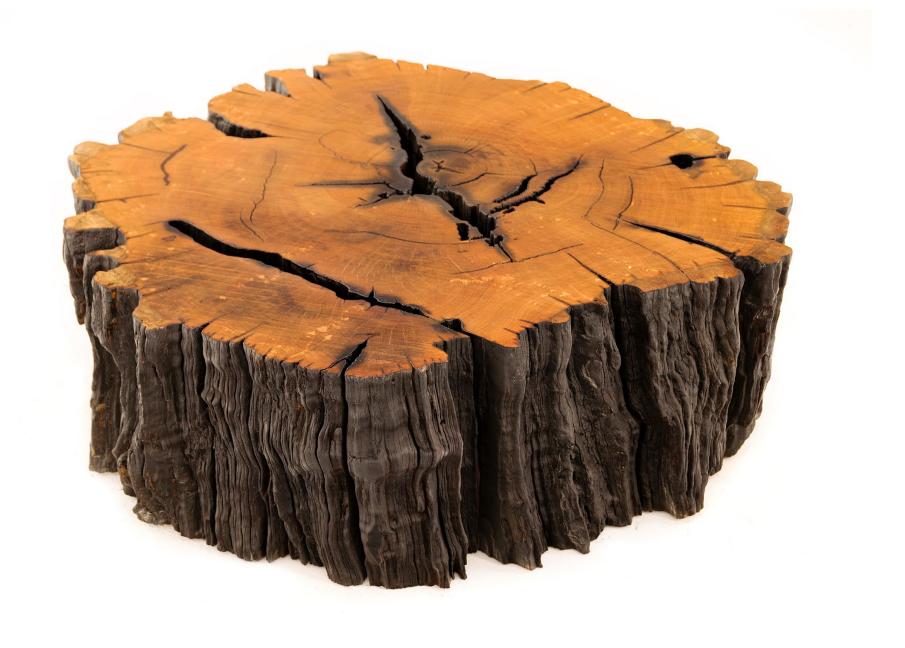

Lava

Raw material: Root of Tarumã wood

Size: Length: 1,60m - Width: 1,40m - h: 0,40m

Weight: 189 Kg

Year of cutting: 1972

For cozy and social ambience

1,40m

— 1,60m