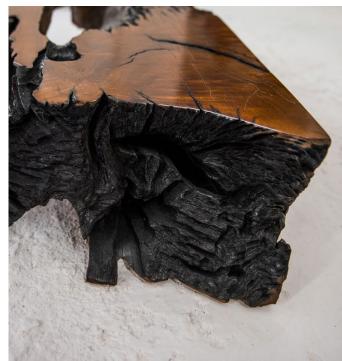

Raw material: Root of Tarumã wood

Size: Length: 1,35m - Width: 1,15m - h: 0,40m

Weight: 89 Kg

Year of cutting: 1980

For cozy and social ambience

1,15m

— 1,35m

Raw material: Root of Tarumã wood