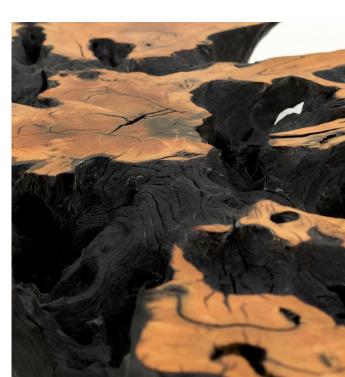

Lava

Raw material: Root of Tarumã wood

Size: Length: 1,60m - Width: 1,40m - h: 0,40m

Weight: 189 Kg

Year of cutting: 1972

For cozy and social ambience

1,40m

— 1,60m