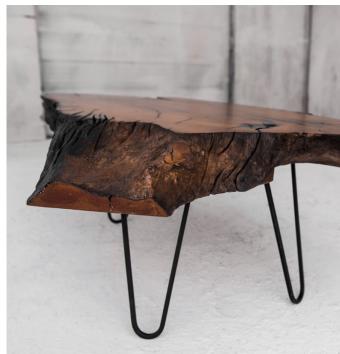

Aeroplane

Raw material: Root wood and iron structure

Size: Length: 1,50m - Width: 100m - h: 0,57m

Weight: 35 Kg

Year of cutting: 1985

For cozy and social ambience

Formigueiro

Raw material: Root of Tarumã wood