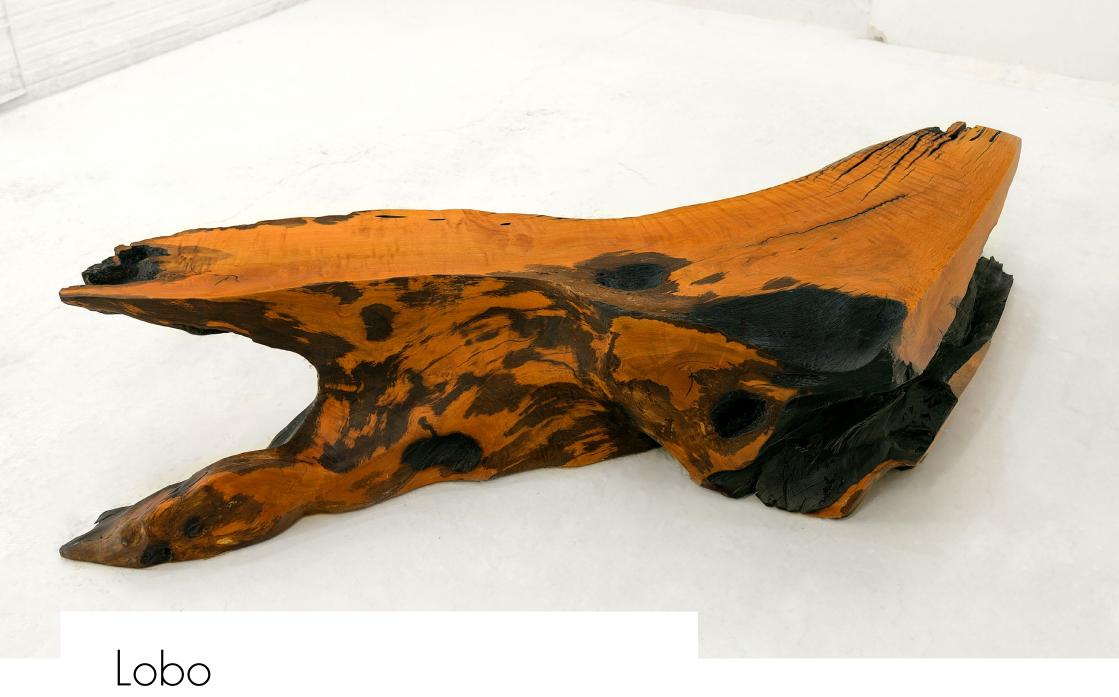

Raw material: Root of Tarumã wood

Size: Length: 1,65m - Width: 1,40m - h: 0,40m

Weight: 146 Kg

Year of cutting: 1972

For cozy and social ambience

1,40m

— 1,65m

Tambor Negro