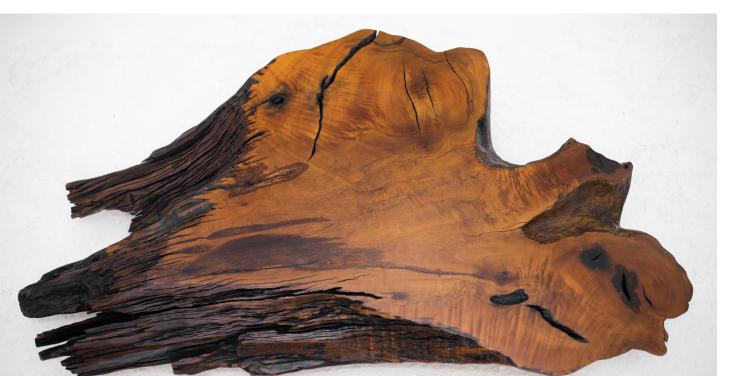

Weight: 109 Kg

Year of cutting: 1983

For cozy and social ambience

Raw material: Root of Tarumã wood and iron structure

Size: Length: 1,45m - Width: 0,83m - h: 0,55m

Weight: 65 Kg

Year of cutting: 1980

For cozy and social ambience

0,83m

— 1,45m

h 0,55m

Raw material: Root of Tarumã wood

Size: Length: 1,30m - Width: 0,72m - h: 0,40m

Weight: 68,2 Kg

Year of cutting: 1991

For cozy and social ambience