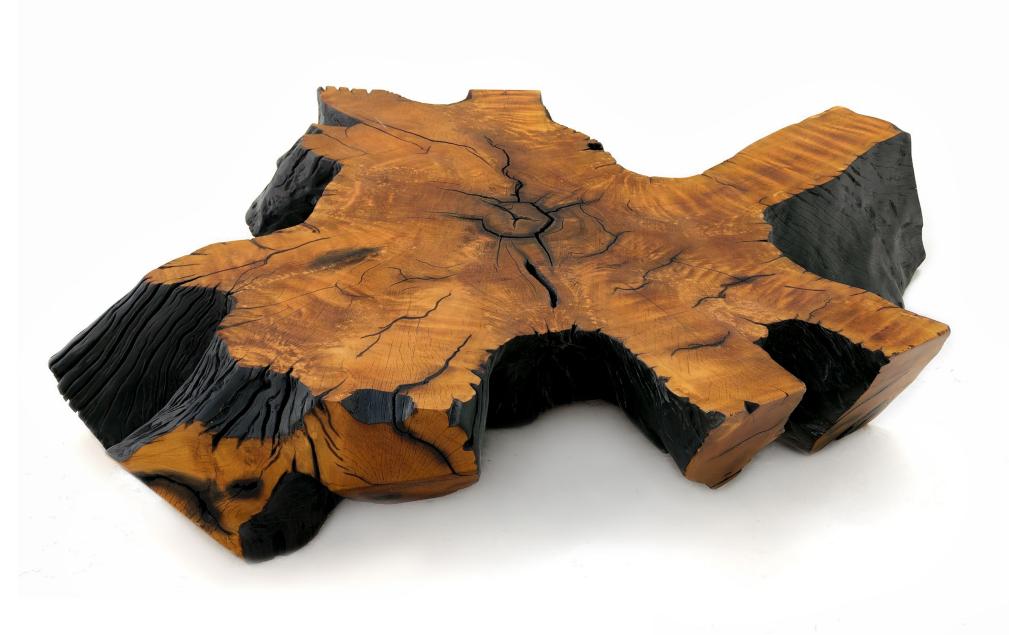

Lava

Raw material: Root of Tarumã wood

Size: Length: 1,60m - Width: 1,40m - h: 0,40m

Weight: 189 Kg

Year of cutting: 1972

For cozy and social ambience

1,40m

— 1,60m