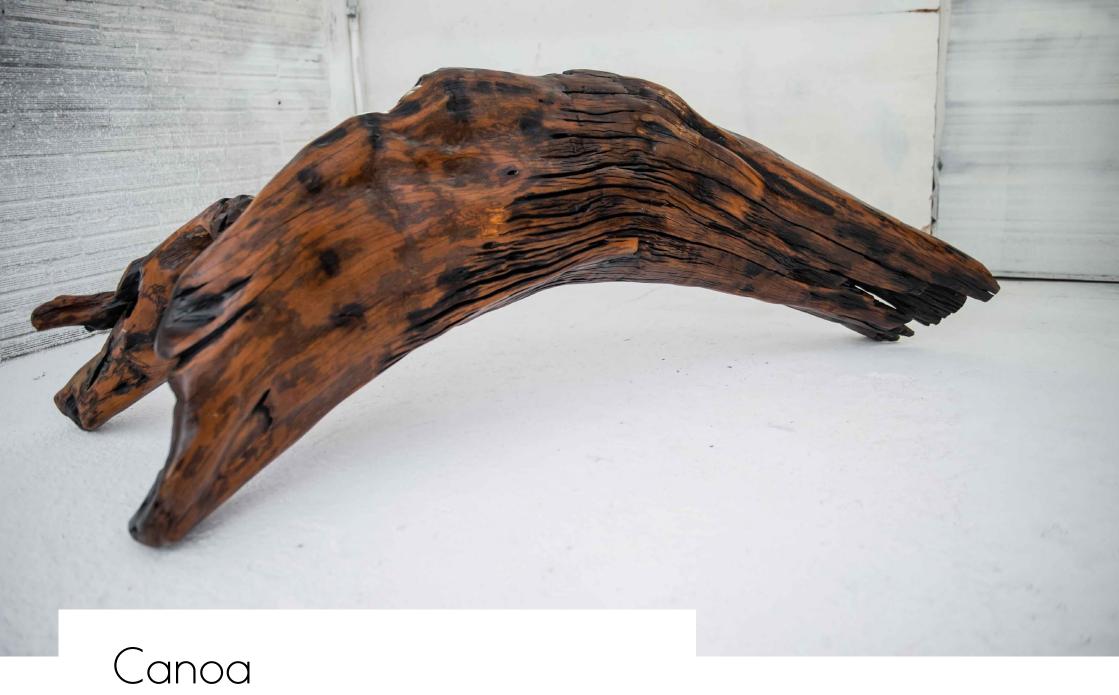

Aeroplane

Raw material: Root wood and iron structure

Size: Length: 1,50m - Width: 100m - h: 0,57m

Weight: 35 Kg

Year of cutting: 1985

For cozy and social ambience

Formigueiro

Raw material: Root of Tarumã wood