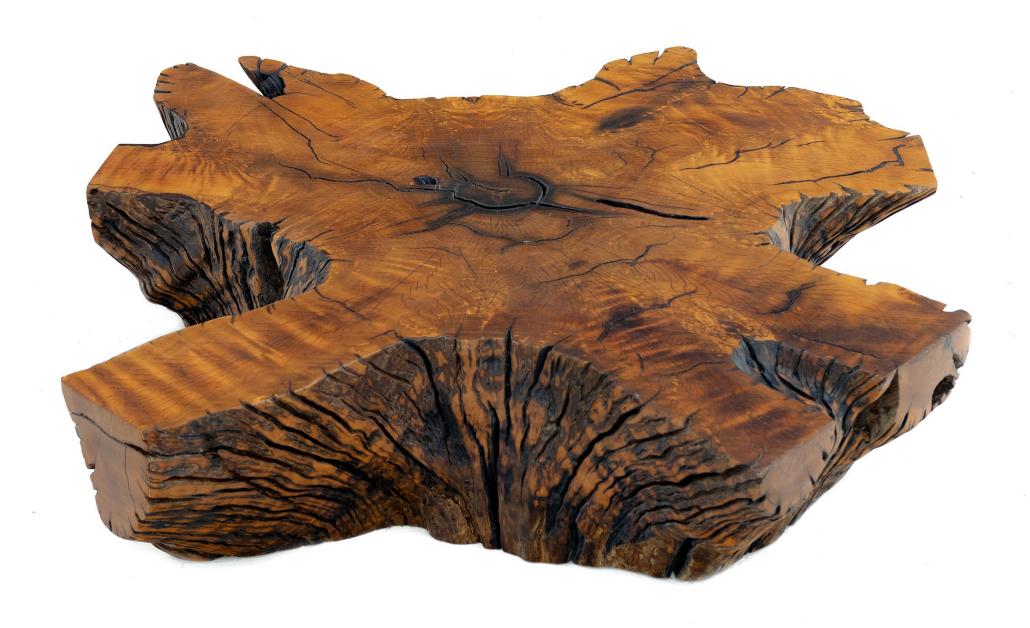

Raw material: Root of Tarumã wood

Size: Length: 1,65m - Width: 1,40m - h: 0,40m

Weight: 146 Kg

Year of cutting: 1972

For cozy and social ambience

1,40m

— 1,65m

Tambor Negro

Raw material: Root of Tarumã wood

Size: Length: 1,00m - Width: 0,95m - h: 0,45m

Weight: 99 Kg

Year of cutting: 1980

For cozy and social ambience

0,95m

— 1,00m

h 0,45m