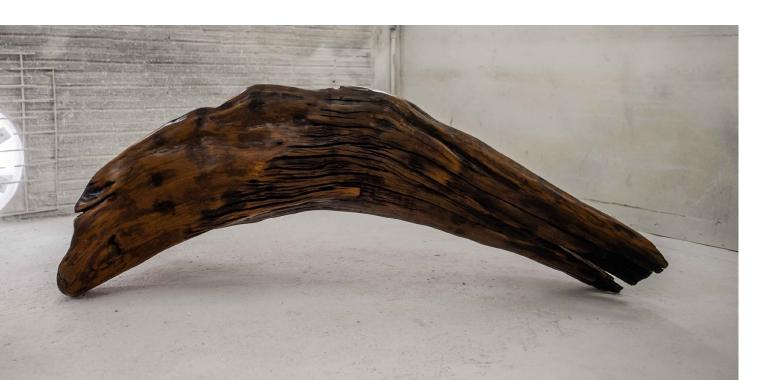

Aeroplane

Raw material: Root wood and iron structure

Size: Length: 1,50m - Width: 100m - h: 0,57m

Weight: 35 Kg

Year of cutting: 1985

For cozy and social ambience

Formigueiro

Raw material: Root of Tarumã wood