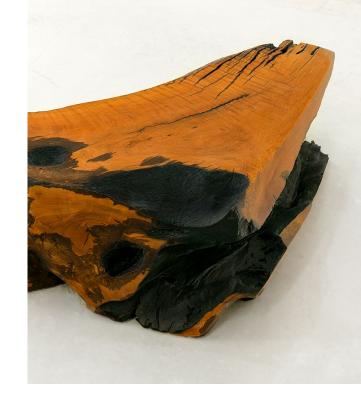

Aeroplane

Raw material: Root wood and iron structure

Size: Length: 1,50m - Width: 100m - h: 0,57m

Weight: 35 Kg

Year of cutting: 1985

For cozy and social ambience

Formigueiro

Raw material: Root of Tarumã wood