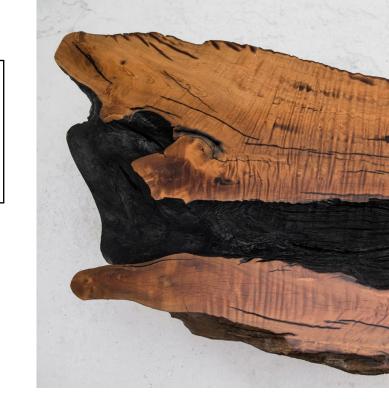

Raw material: Root of Tarumã wood

Size: Length: 1,65m - Width: 1,40m - h: 0,40m

Weight: 146 Kg

Year of cutting: 1972

For cozy and social ambience

1,40m

— 1,65m

Tambor Negro