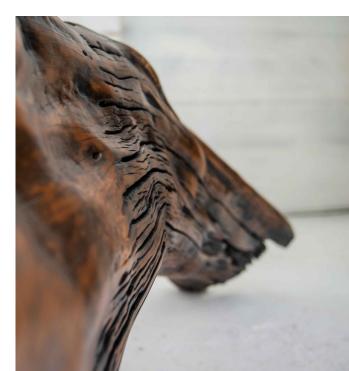

Aeroplane

Raw material: Root wood and iron structure

Size: Length: 1,50m - Width: 100m - h: 0,57m

Weight: 35 Kg

Year of cutting: 1985

For cozy and social ambience

Formigueiro

Raw material: Root of Tarumã wood