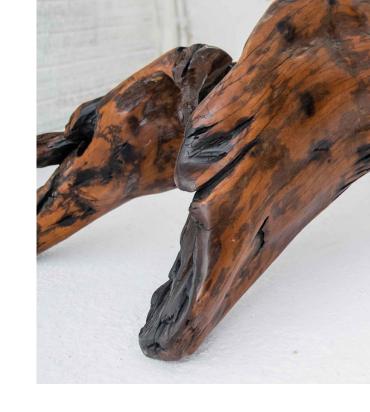

Aeroplane

Raw material: Root wood and iron structure

Size: Length: 1,50m - Width: 100m - h: 0,57m

Weight: 35 Kg

Year of cutting: 1985

For cozy and social ambience

Formigueiro

Raw material: Root of Tarumã wood