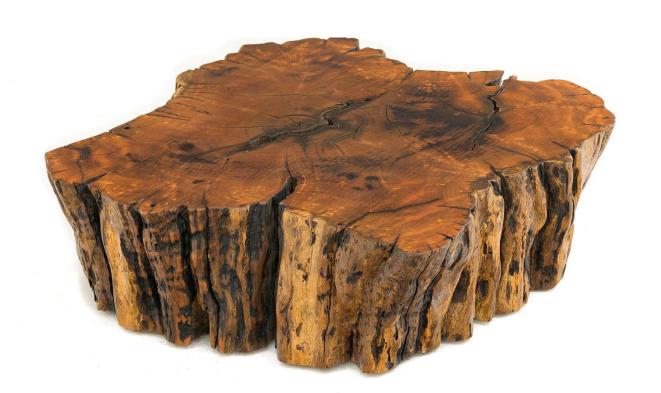

— 1,00m

Estrela da Terra

Raw material: Root of Tarumã wood

Size: Length: 1,47m - Width: 1,45m - h: 0,45m

Weight: 182 Kg

Year of cutting: 1972

For cozy and social ambience

1,45m

— 1,47m

h 0,45m

Raw material: Root of Tarumã wood

Size: Length: 2,12m - Width: 1,00m - h: 0,83m

Weight: 106,7 Kg

Year of cutting: 1980

For cozy and social ambience

1,00m