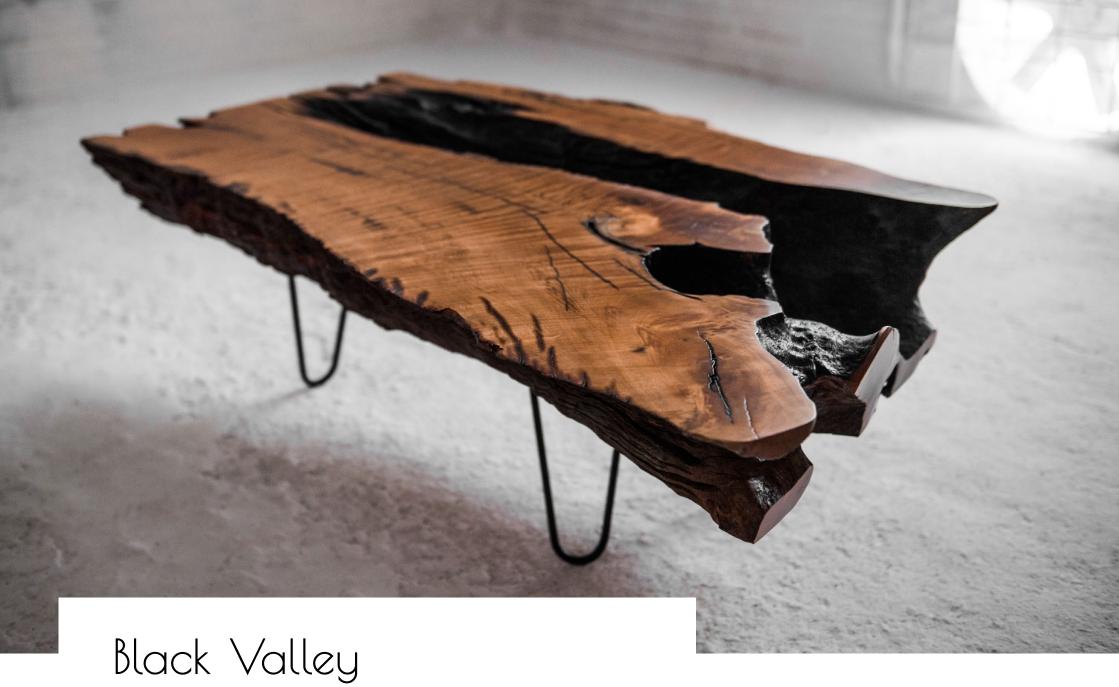

Aeroplane

Raw material: Root wood and iron structure

Size: Length: 1,50m - Width: 100m - h: 0,57m

Weight: 35 Kg

Year of cutting: 1985

For cozy and social ambience











Formigueiro

Raw material: Root of Tarumã wood

Size: Length: 1,94m - Width: 1,45m - h: 0,57m

Weight: 160 Kg

Year of cutting: 1974

For cozy and social ambience











Raw material: Root of Tarumã wood and iron structure

Size: Length: 1,80m - Width: 1,25m - h: 0,45m

Weight: 109 Kg

Year of cutting: 1983

For cozy and social ambience











Raw material: Root of Tarumã wood and iron structure

Size: Length: 1,45m - Width: 0,83m - h: 0,55m

Weight: 65 Kg

Year of cutting: 1980

For cozy and social ambience

0,83m

— 1,45m

h 0,55m









Raw material: Root of Tarumã wood

Size: Length: 1,30m - Width: 0,72m - h: 0,40m

Weight: 68,2 Kg

Year of cutting: 1991

For cozy and social ambience

0,72m

— 1,30m









Raw material: Root of solid wood

Size: Length: 1,35m - Width: 1,00m - h: 0,50m

Weight: 105 Kg

Year of cutting: 1983

For cozy and social ambience

| 1,00m --- 1,35m

h 0,50m









Raw material: Root of Tarumã wood and iron structure

Size: Length: 1,75m - Width: 1,15m - h: 0,40m

Weight: 103 Kg

Year of cutting: 1983

For cozy and social ambience

1,15m

— 1,75m









Lava

Raw material: Root of Tarumã wood