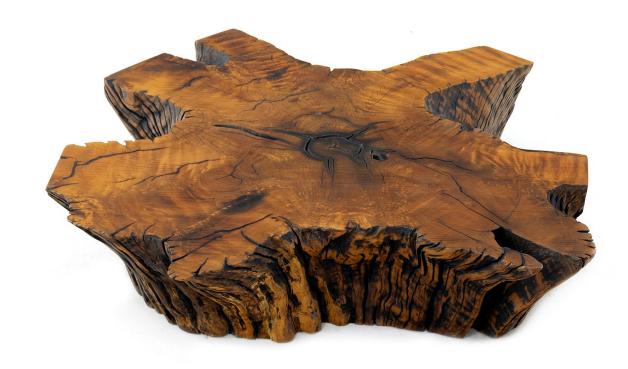

Lava

Raw material: Root of Tarumã wood

Size: Length: 1,60m - Width: 1,40m - h: 0,40m

Weight: 189 Kg

Year of cutting: 1972

For cozy and social ambience

1,40m

— 1,60m