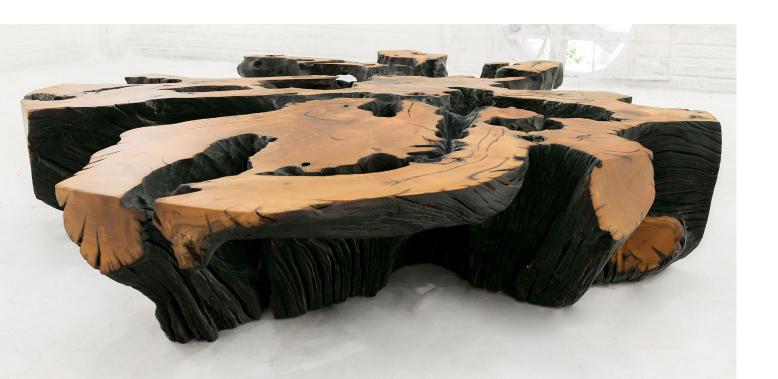

Lava

Raw material: Root of Tarumã wood

Size: Length: 1,60m - Width: 1,40m - h: 0,40m

Weight: 189 Kg

Year of cutting: 1972

For cozy and social ambience

1,40m

— 1,60m