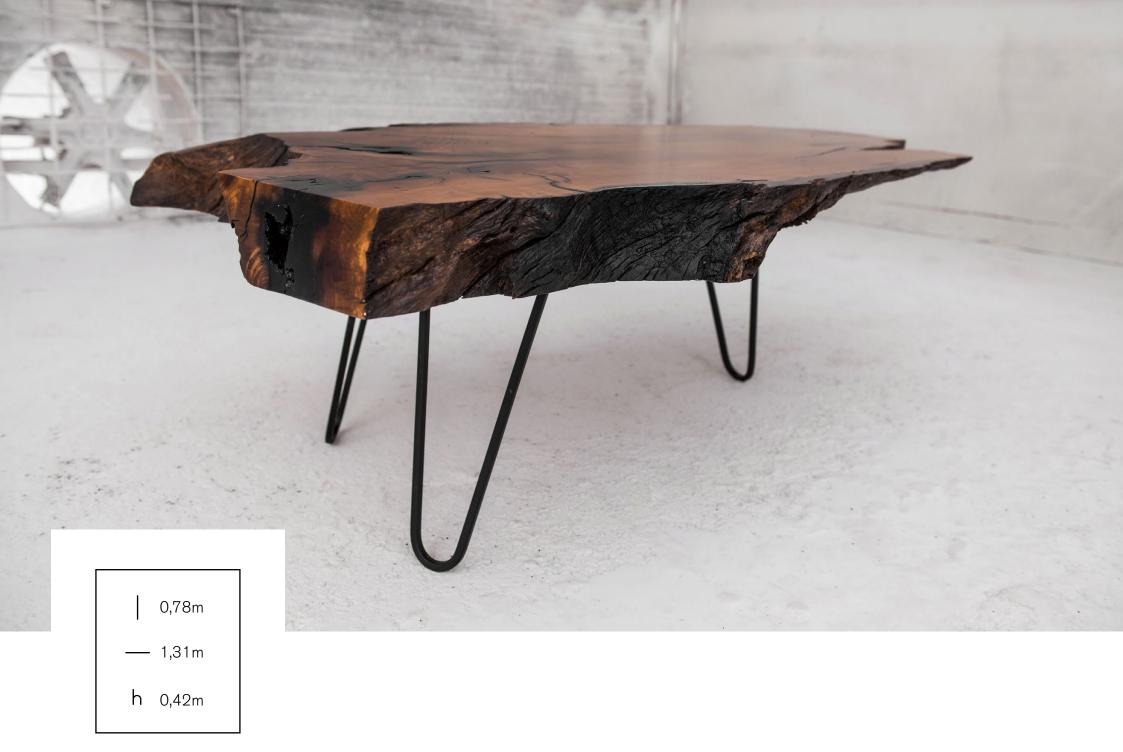

0,83m

— 1,45m

h 0,55m

Raw material: Root of Tarumã wood

Size: Length: 1,30m - Width: 0,72m - h: 0,40m

Weight: 68,2 Kg

Year of cutting: 1991

For cozy and social ambience

0,72m

— 1,30m

Raw material: Root of solid wood

Size: Length: 1,35m - Width: 1,00m - h: 0,50m

Weight: 105 Kg

Year of cutting: 1983

For cozy and social ambience

| 1,00m --- 1,35m