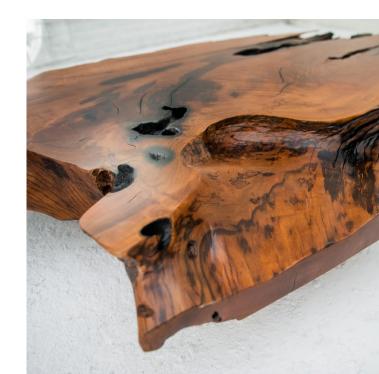

Weight: 109 Kg

Year of cutting: 1983

For cozy and social ambience

Raw material: Root of Tarumã wood and iron structure

Size: Length: 1,45m - Width: 0,83m - h: 0,55m

Weight: 65 Kg

Year of cutting: 1980

For cozy and social ambience

0,83m

— 1,45m

h 0,55m

Raw material: Root of Tarumã wood

Size: Length: 1,30m - Width: 0,72m - h: 0,40m

Weight: 68,2 Kg

Year of cutting: 1991

For cozy and social ambience