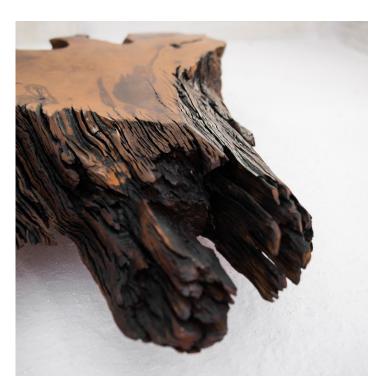

Weight: 109 Kg

Year of cutting: 1983

For cozy and social ambience

Raw material: Root of Tarumã wood and iron structure

Size: Length: 1,45m - Width: 0,83m - h: 0,55m

Weight: 65 Kg

Year of cutting: 1980

For cozy and social ambience

0,83m

— 1,45m

h 0,55m

Raw material: Root of Tarumã wood

Size: Length: 1,30m - Width: 0,72m - h: 0,40m

Weight: 68,2 Kg

Year of cutting: 1991

For cozy and social ambience