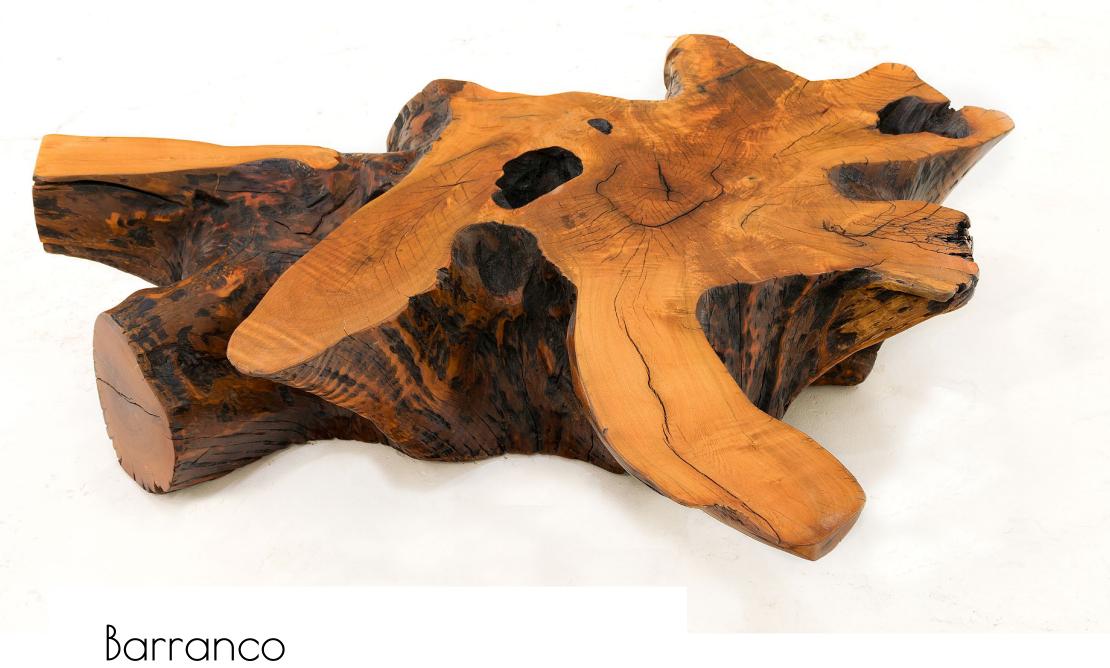

For cozy and social ambience

0,83m

— 1,45m

h 0,55m









Raw material: Root of Tarumã wood

Size: Length: 1,30m - Width: 0,72m - h: 0,40m

Weight: 68,2 Kg

Year of cutting: 1991

For cozy and social ambience

0,72m

— 1,30m









Raw material: Root of solid wood

Size: Length: 1,35m - Width: 1,00m - h: 0,50m

Weight: 105 Kg

Year of cutting: 1983

For cozy and social ambience

| 1,00m --- 1,35m

h 0,50m









Raw material: Root of Tarumã wood and iron structure

Size: Length: 1,75m - Width: 1,15m - h: 0,40m

Weight: 103 Kg

Year of cutting: 1983

For cozy and social ambience

1,15m

— 1,75m









Lava

Raw material: Root of Tarumã wood

Size: Length: 1,60m - Width: 1,40m - h: 0,40m

Weight: 189 Kg

Year of cutting: 1972

For cozy and social ambience

1,40m

— 1,60m









Raw material: Root of Tarumã wood

Size: Length: 1,35m - Width: 1,15m - h: 0,40m

Weight: 89 Kg

Year of cutting: 1980

For cozy and social ambience

1,15m

— 1,35m









Raw material: Root of Tarumã wood

Size: Length: 2,40m - Width: 95m - h: 60m

Weight: 280 Kg

Year of cutting: 1979

For cozy and social ambience

0,95m

— 2,40m

h 0,60m









Coral

Raw material: Root of Tarumã wood

Size: Length: 1,65m - Width: 1,40m - h: 0,40m

Weight: 146 Kg

Year of cutting: 1972

For cozy and social ambience

1,40m

— 1,65m









Tambor Negro

Raw material: Root of Tarumã wood

Size: Length: 1,00m - Width: 0,95m - h: 0,45m

Weight: 99 Kg

Year of cutting: 1980

For cozy and social ambience

0,95m

— 1,00m

h 0,45m









Porcini

Raw material: Root of Tarumã wood

Size: Length: 1,40m -