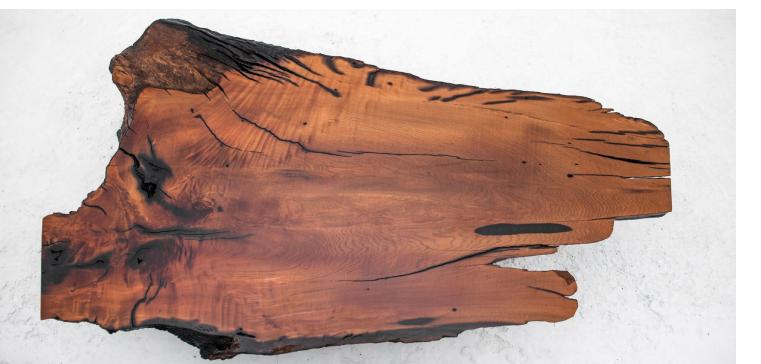

Aeroplane

Raw material: Root wood and iron structure

Size: Length: 1,50m - Width: 100m - h: 0,57m

Weight: 35 Kg

Year of cutting: 1985

For cozy and social ambience

Formigueiro

Raw material: Root of Tarumã wood