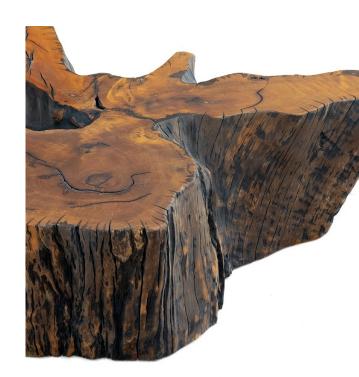

Raw material: Root of Tarumã wood

Size: Length: 1,65m - Width: 1,40m - h: 0,40m

Weight: 146 Kg

Year of cutting: 1972

For cozy and social ambience

1,40m

— 1,65m

Tambor Negro